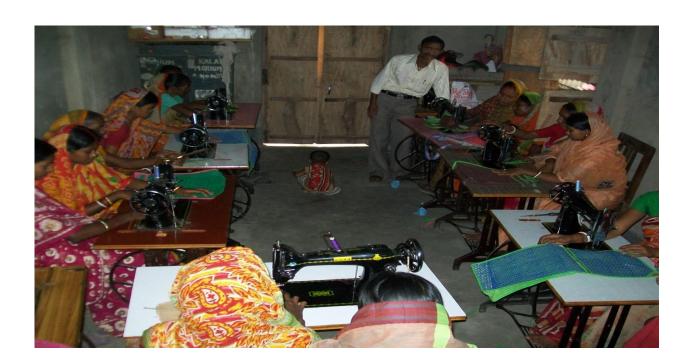

#### VILL – BARJALA, BLOCK – PRANPUR, DIST. – KATIHAR

BHARTI MAHILA MANDAL SHG: This Block of katihar dist. is far away form district headquarter (approx 20 km), people of this location mostly depended on agricultural some of engage in making handloom product such as , gamcha, mosquito net, saari, etc, working in an unorganized way & earn 40 to 60 Rs. Per day to the create a problem to their livelihood, and their product is not compete with machine made product, that is why, they were disgusted & hatred with this activity. When JSC visited this place, imparting about scheme of National Jute Board as well as mission of JTM & assistance of NJB, they were ready to work with new hope & new way, jeevika has started to form SHG Taking up Jute handloom as their mode of production and trade.

This SHG group consist 12 members, SHG has passed first & second grading test of DRDA, financial assistance provided by the bank with subsidy, Right now, a common production center building (4000 s.f) allotted to each & every block by DRDA katihar to SHG for production of their product. In a present scenario each and every person of group earn Rs. 250 to 300 per day, this group has placed four members in a group for production of jute handloom at large scale. Because, dist. authority issue a letter to every agency/department of dist. to purchases JDPs product wherever is required. & also fulfill the demand of local shopkeeper, street vendor, sailing their product in local market & hatiya, this group awarded first prize during exhibition of 26th Jan '2012. & Bihar Divas.