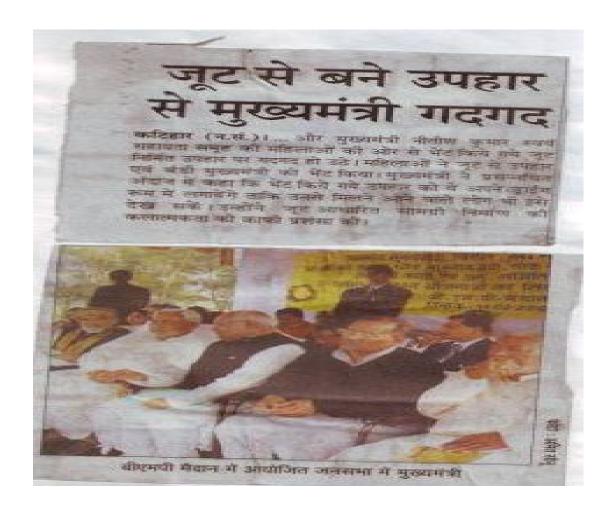

The Chief Minister of Bihar admired jeevika for their development work at grass root level. During vikas yatra in katihar one beneficiary of WSHG present jute bundy (coat) to Chif minster. And that time he was very delightful & obliged to receiving this jute made bundy. At a time he gives instruction to their officials to cope with jeevika in every path of development of poor & needy people.