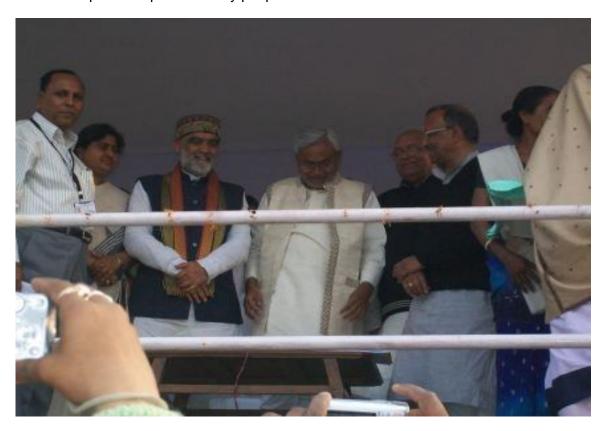

The Chief Minister of Bihar admired jeevika for their development work at grass root level. During vikas yatra in katihar one beneficiary of WSHG present jute bundy (coat) to Chif minster. And that time he was very delightful & obliged to receiving this jute made bundy. At a time he gives instruction to their officials to cope with jeevika in every path of development of poor & needy people.