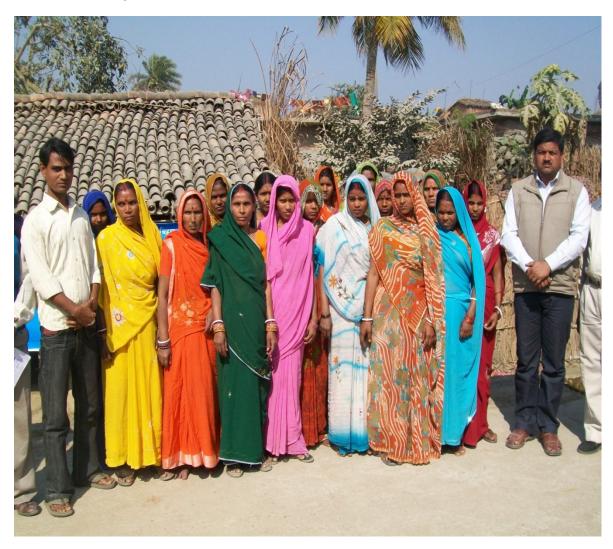

#### VILL – BARJALA, BLOCK – PRANPUR, DIST. – KATIHAR

BHARTI MAHILA MANDAL SHG: This Block of katihar dist. is far away form district headquarter (approx 20 km), people of this location mostly depended on agricultural some of engage in making handloom product such as , gamcha, mosquito net, saari, etc, working in an unorganized way & earn 40 to 60 Rs. Per day to the create a problem to their livelihood, and their product is not compete with machine made product, that is why, they were disgusted & hatred with this activity. When JSC visited this place, imparting about scheme of National Jute Board as well as mission of JTM & assistance of NJB, they were ready to work with new hope & new way, jeevika has started to form SHG Taking up Jute handloom as their mode of production and trade.

This SHG group consist 12 members, SHG has passed first & second grading test of DRDA, financial assistance provided by the bank with subsidy, Right now, a common production center building (4000 s.f) allotted to each & every block by DRDA katihar to SHG for production of their product. In a present scenario each and every person of group earn Rs. 250 to 300 per day, this group has placed four members in a group for production of jute handloom at large scale. Because, dist. authority issue a letter to every agency/department of dist. to purchases JDPs product wherever is required. & also fulfill the demand of local shopkeeper, street vendor, sailing their product in local market & hatiya, this group awarded first prize during exhibition of 26th Jan '2012. & Bihar Divas.

#### VILL - PANCHRUKHI, BLOCK - DANDARI, DIST. - BEGUSARAI

SITA JUTESHG: This Block of Begusarai dist. is far away form district headquarter (approx 25 km), people of this location mostly depended on agricultural & Daily wages in unorganized sector, working in an unorganized way & earn 60 to 80 Rs. Per day to the create a problem to their livelihood, The village women very shy and living mostly in courtyard of house, mostly women was house wife, in a family, one person was earner & female person was not interest to work out side, When CDA visited this place, imparting about scheme of National Jute Board as well as mission of JTM & assistance of NJB, especially women, they were hesitated to work under CDA, because this is the new thing for her, but gradually understand the matter/project, they were going to ready to work with new hope & new way, jeevika has started to form WSHG Taking up JDPs as their mode of production and trade.

This WSHG group consist 10 members, SHG has passed first & second grading test of DRDA, financial assistance provided by the bank with subsidy, Right now, a common production center building (4000 s.f) allotted to each & every block by DRDA Khagaria to SHG for production of their product. In a present scenario each and every person of group earn Rs. 250 to 300 per day, Due to this activity, a large number of SELF HELP GROUP are in the Process formation, Taking up of, JDPs as mode of their product and Trade. this group has placed four members in a group for production of jute Bag at large scale. Because, dist. authority issue a letter to every agency/department of dist. to purchases JDPs product wherever is required. & also fulfill the demand of local shopkeeper, street vendor, sailing their product in local market & hatiya, as well out side of state like Jharkhand & Bengal.