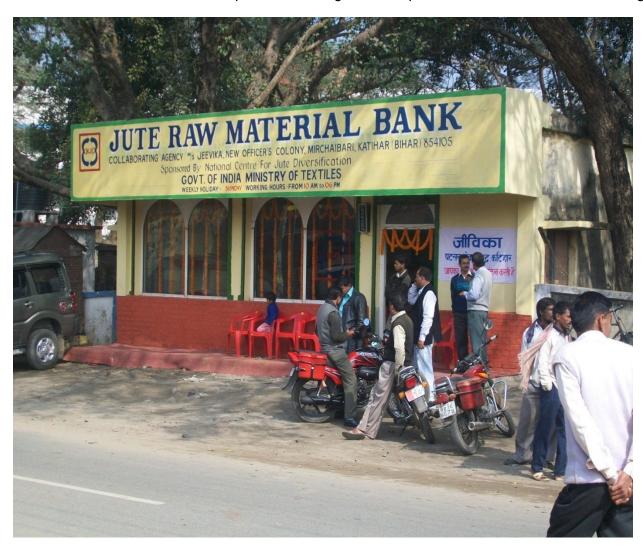

#### SUCCESS STORY OF JEEVIKA JRMB MIRCHAIBARI, KATIHAR (BIHAR)

ABOUT JRMB: Jeevika Jute Raw Material Bank was established in 2008 in campus of cullactariate office. It is a praiseworthy for Jeevika, Dist. authority katihar allotted 2000 S.F building for showroom of JRMB. The objective of JRMB to provide for JDPs Raw material to beneficiaries & all at the mill gate price. Due to JRMB, a large number of JDP Unit & SHG unit setup in Bihar. a large scale of product of JDPs consume in this region,

### JEEVIKA JRMB

| BEFORE                                                                                                                                 | AFTER                                                                                                                                                                                                                      |
|----------------------------------------------------------------------------------------------------------------------------------------|----------------------------------------------------------------------------------------------------------------------------------------------------------------------------------------------------------------------------|
| Having trained & skill but unavailability of Jute Raw material, they can't perform their skill in a systematic way.                    | They produce large number of JDPs product with a new design & Technique, whatever booted during training period.                                                                                                           |
| Order provided by the many agencies to SHG, but due to high price of Raw material in Market, they have minimum margin of profit.       | Beneficiaries making a profit in large scale.                                                                                                                                                                              |
| People of less aware about this JDPs product.                                                                                          | Since, this showroom exists in campus of collectariate office (Dist. authority) many officials visited in this showroom and some of them place a order of JDPs product. Jeevika JRMB provides this order by beneficiaries. |
| SHG engaged himself in production of JDPs                                                                                              | Increase human resources for production to fulfill the order.                                                                                                                                                              |
| To purchases a raw material, beneficiaries have to go outside and many difficulties faced by person regarding transportation & Broker. | There are no difficulties & problem occurs till date.                                                                                                                                                                      |