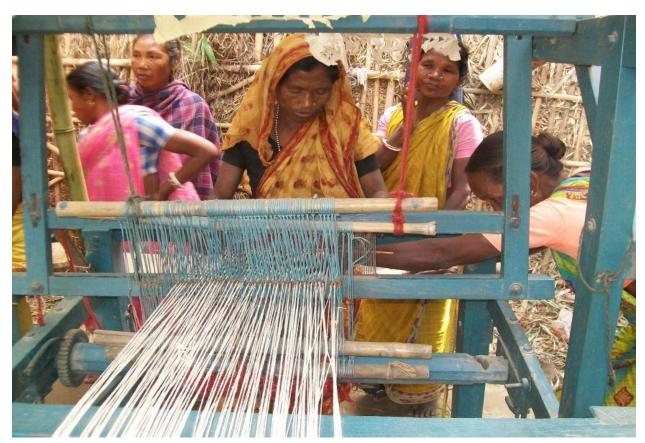

#### VILL – BARJALA, BLOCK – PRANPUR, DIST. – KATIHAR

BHARTI MAHILA MANDAL SHG: This Block of katihar dist. is far away form district headquarter (approx 20 km), people of this location mostly depended on agricultural some of engage in making handloom product such as , gamcha, mosquito net, saari, etc, working in an unorganized way & earn 40 to 60 Rs. Per day to the create a problem to their livelihood, and their product is not compete with machine made product, that is why, they were disgusted & hatred with this activity. When JSC visited this place, imparting about scheme of National Jute Board as well as mission of JTM & assistance of NJB, they were ready to work with new hope & new way, jeevika has started to form SHG Taking up Jute handloom as their mode of production and trade.

This SHG group consist 12 members, SHG has passed first & second grading test of DRDA, financial assistance provided by the bank with subsidy, Right now, a common production center building (4000 s.f) allotted to each & every block by DRDA katihar to SHG for production of their product. In a present scenario each and every person of group earn Rs. 250 to 300 per day, this group has placed four members in a group for production of jute handloom at large scale. Because, dist. authority issue a letter to every agency/department of dist. to purchases JDPs product wherever is required. & also fulfill the demand of local shopkeeper, street vendor, sailing their product in local market & hatiya, this group awarded first prize during exhibition of 26th Jan '2012. & Bihar Divas.